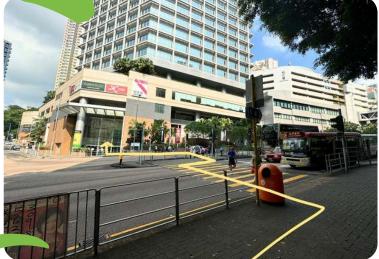

## 如何前往何文田廣場教學中心?

MU CAFE

由何文田正校園出發,穿過MU CAFE, 前行到佛光街樓梯出口,下樓梯後右轉。

沿路直行,看見交通燈位後,遵照交通 燈指示過馬路,前往何文田廣場入口。

進入廣場後右轉。

抵達何文田廣場教學中心。

After entering the plaza, turn right.

Continue walking straight. After seeing the traffic lights, follow the traffic light signals to cross the road, then proceed to the entrance of the Homantin Plaza.