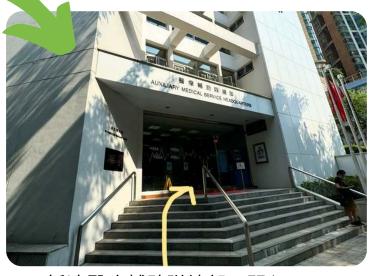

## 如何前往醫療輔助隊總部?

由何文田正校園出發,穿過MU CAFE, 前行到佛光街樓梯出口,下樓梯後左轉。

沿路直行,看見圖中告示牌後, 選擇左方路線前行。

到達藍色閘口位左轉。

抵達醫療輔助隊總部正門入口。

path. After seeing the signboard shown in the image, take the left route to proceed.

Upon reaching the blue gate, turn left.

Arrive at the main entrance of the AMS Headquarters.