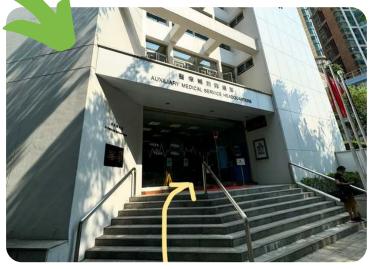

path. After seeing the signboard shown in the image, take the left route to proceed.

Upon reaching the blue gate, turn left.

Arrive at the main entrance of the AMS Headquarters.