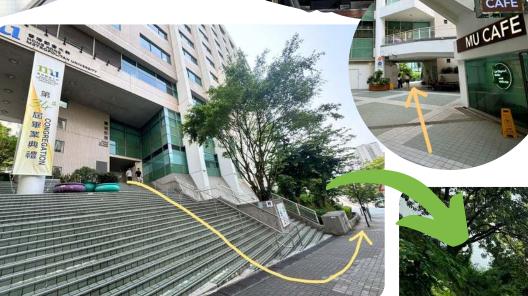

## 如何前往醫療輔助隊總部?

由何文田正校園出發,穿過MU CAFE, 前行到佛光街樓梯出口,下樓梯後左轉。

沿路直行,看見圖中告示牌後, 選擇左方路線前行。

到達藍色閘口位左轉。

抵達醫療輔助隊總部正門入口。

## How to get to the Auxiliary Medical Service **Headquarters?**

MUCAFE

Departing from the Main Campus, go through MU CAFE, continue forward to the staircase exit on Fat Kwong Street, turn left after

going down the stairs.

path. After seeing the signboard shown in the image, take the left route to proceed.

Upon reaching the blue gate, turn left.

Arrive at the main entrance of the AMS Headquarters.