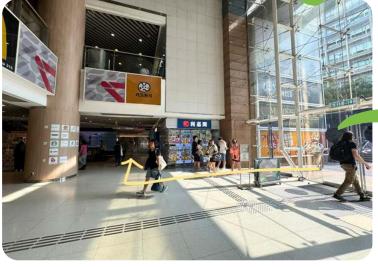

## 如何前往何文田廣場教學中心?

MU CAFE

由何文田正校園出發,穿過MU CAFE, 前行到佛光街樓梯出口,下樓梯後右轉。

沿路直行,看見交通燈位後,遵照交通 燈指示過馬路,前往何文田廣場入口。

進入廣場後右轉。

抵達何文田廣場教學中心。

After entering the plaza, turn right.

Continue walking straight. After seeing the traffic lights, follow the traffic light signals to cross the road, then proceed to the entrance of the Homantin Plaza.