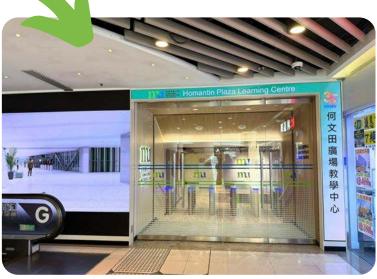

rvice **Headquarters?**

MUCAFE



Departing from the Main Campus, go through MU CAFE, continue forward to the staircase exit on Fat Kwong Street, turn left after

going down the stairs.



path. After seeing the signboard shown in the image, take the left route to proceed.



Upon reaching the blue gate, turn left.



Arrive at the main entrance of the AMS Headquarters.

## How to get to the Homantin Plaza Learning Centre?

MUCAFE



Departing from the Main Campus, go through MU CAFE, continue forward to the staircase exit on Fat Kwong Street, turn right after going down the stairs.



After entering the plaza, turn right.



Continue walking straight. After seeing the traffic lights, follow the traffic light signals to cross the road, then proceed to the entrance of the Homantin Plaza.



Arrive at the Homantin Plaza Learning Centre.