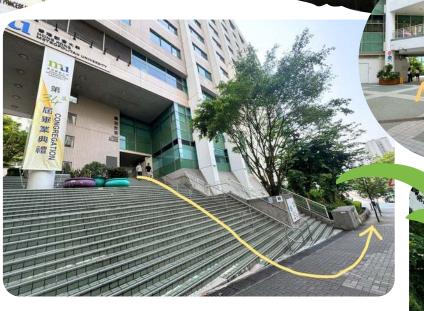

## How to get to the Auxiliary Medical Service **Headquarters?**

MUCAFE

Departing from the Main Campus, go through MU CAFE, continue forward to the staircase exit on Fat Kwong Street, turn left after

going down the stairs.

path. After seeing the signboard shown in the image, take the left route to proceed.

Upon reaching the blue gate, turn left.

Arrive at the main entrance of the AMS Headquarters.