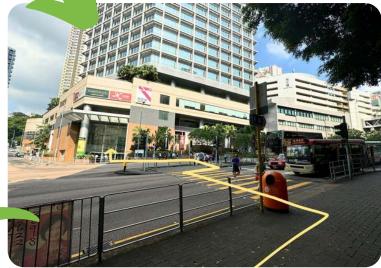

## 如何前往何文田廣場教學中心?

MU CAFE

由何文田正校園出發,穿過MU CAFE, 前行到佛光街樓梯出口,下樓梯後右轉。

沿路直行,看見交通燈位後,遵照交通 燈指示過馬路,前往何文田廣場入口。

進入廣場後右轉。

抵達何文田廣場教學中心。

## How to get to the Homantin Plaza Learning Centre?

MUCAFE

Departing from the Main Campus, go through MU CAFE, continue forward to the staircase exit on Fat Kwong Street, turn right after going down the stairs.

After entering the plaza, turn right.

Continue walking straight. After seeing the traffic lights, follow the traffic light signals to cross the road, then proceed to the entrance of the Homantin Plaza.