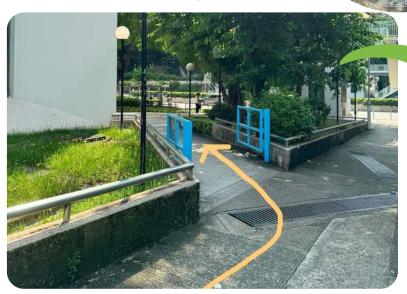

path. After seeing the signboard shown in the image, take the left route to proceed.

Upon reaching the blue gate, turn left.

Arrive at the main entrance of the AMS Headquarters.