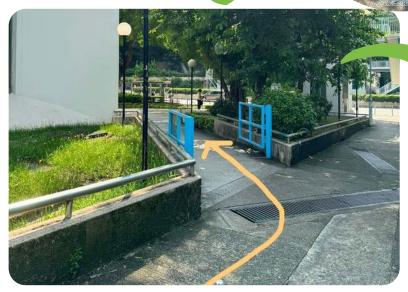

## 如何前往醫療輔助隊總部?

由何文田正校園出發,穿過MU CAFE, 前行到佛光街樓梯出口,下樓梯後左轉。

沿路直行,看見圖中告示牌後, 選擇左方路線前行。

到達藍色閘口位左轉。

抵達醫療輔助隊總部正門入口。

path. After seeing the signboard shown in the image, take the left route to proceed.

Upon reaching the blue gate, turn left.

Arrive at the main entrance of the AMS Headquarters.