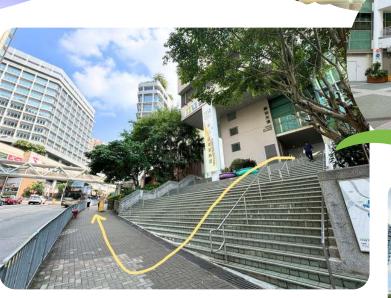

## 如何前往醫療輔助隊總部?

由何文田正校園出發,穿過MU CAFE, 前行到佛光街樓梯出口,下樓梯後左轉。

沿路直行,看見圖中告示牌後, 選擇左方路線前行。

到達藍色閘口位左轉。

抵達醫療輔助隊總部正門入口。

## How to get to the Auxiliary Medical Service **Headquarters?**

MUCAFE

Departing from the Main Campus, go through MU CAFE, continue forward to the staircase exit on Fat Kwong Street, turn left after

going down the stairs.

path. After seeing the signboard shown in the image, take the left route to proceed.

Upon reaching the blue gate, turn left.

Arrive at the main entrance of the AMS Headquarters.