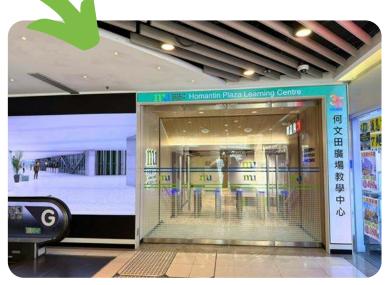

## 如何前往醫療輔助隊總部?



由何文田正校園出發,穿過MU CAFE, 前行到佛光街樓梯出口,下樓梯後左轉。



沿路直行,看見圖中告示牌後, 選擇左方路線前行。



到達藍色閘口位左轉。



抵達醫療輔助隊總部正門入口。

## 如何前往何文田廣場教學中心?

MU CAFE



由何文田正校園出發,穿過MU CAFE, 前行到佛光街樓梯出口,下樓梯後右轉。



沿路直行,看見交通燈位後,遵照交通 燈指示過馬路,前往何文田廣場入口。



進入廣場後右轉。



抵達何文田廣場教學中心。

## How to get to the Auxiliary Medical Service **Headquarters?**

MUCAFE



Departing from the Main Campus, go through MU CAFE, continue forward to the staircase exit on Fat Kwong Street, turn left after

going down the stairs.



path. After seeing the signboard shown in the image, take the left route to proceed.



Upon reaching the blue gate, turn left.



Arrive at the main entrance of the AMS Headquarters.

## How to get to the Homantin Plaza Learning Centre?

MUCAFE



Departing from the Main Campus, go through MU CAFE, continue forward to the staircase exit on Fat Kwong Street, turn right after going down the stairs.



After entering the plaza, turn right.



Continue walking straight. After seeing the traffic lights, follow the traffic light signals to cross the ro