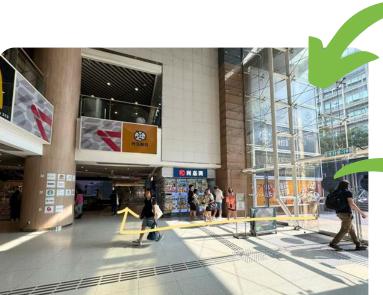

## 如何前往何文田廣場教學中心?

MU CAFE

由何文田正校園出發,穿過MU CAFE, 前行到佛光街樓梯出口,下樓梯後右轉。

沿路直行,看見交通燈位後,遵照交通 燈指示過馬路,前往何文田廣場入口。

進入廣場後右轉。

抵達何文田廣場教學中心。

## How to get to the Homantin Plaza Learning Centre?

MUCAFE

Departing from the Main Campus, go through MU CAFE, continue forward to the staircase exit on Fat Kwong Street, turn right after going down the stairs.

After entering the plaza, turn right.

Continue walking straight. After seeing the traffic lights, follow the traffic light signals to cross the road, then proceed to the entrance of the Homantin Plaza.