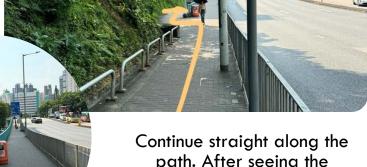

path. After seeing the signboard shown in the image, take the left route to proceed.

Upon reaching the blue gate, turn left.

Arrive at the main entrance of the AMS Headquarters.