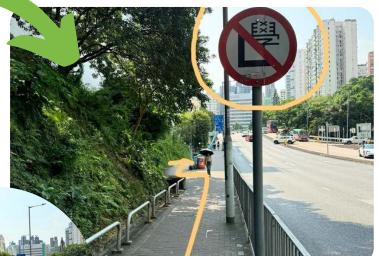

## 如何前往醫療輔助隊總部?

由何文田正校園出發,穿過MU CAFE, 前行到佛光街樓梯出口,下樓梯後左轉。

沿路直行,看見圖中告示牌後, 選擇左方路線前行。

到達藍色閘口位左轉。

抵達醫療輔助隊總部正門入口。

path. After seeing the signboard shown in the image, take the left route to proceed.

Upon reaching the blue gate, turn left.

Arrive at the main entrance of the AMS Headquarters.