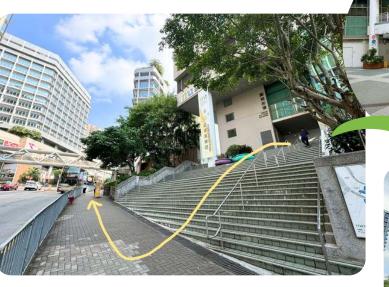

## 如何前往醫療輔助隊總部?

由何文田正校園出發,穿過MU CAFE, 前行到佛光街樓梯出口,下樓梯後左轉。

沿路直行,看見圖中告示牌後, 選擇左方路線前行。

到達藍色閘口位左轉。

抵達醫療輔助隊總部正門入口。

## How to get to the Auxiliary Medical Service **Headquarters?**

MUCAFE

Departing from the Main Campus, go through MU CAFE, continue forward to the staircase exit on Fat Kwong Street, turn left after

going down the stairs.

path. After seeing the signboard shown in the image, take the left route to proceed.

Upon reaching the blue gate, turn left.

Arrive at the main entrance of the AMS Headquarters.